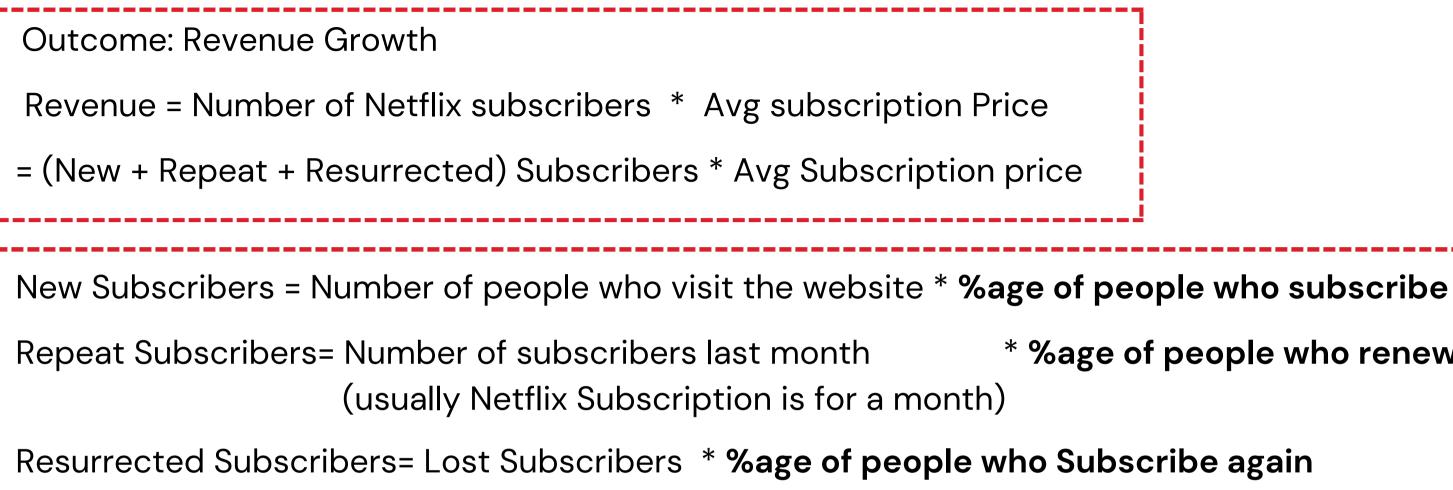

## **Probable solutions**

|  | Metric                         | Solutions                                                                                             |   |
|--|--------------------------------|-------------------------------------------------------------------------------------------------------|---|
|  | New Subscribers                | After Login, let the user select a web series or 3 movies to watch before paying for the subscription |   |
|  | Repeat Subscribers             | Comment section to every piece of content                                                             |   |
|  | <b>Resurrected Subscribers</b> | Tailored discounts based on why they left                                                             | ļ |

# \* %age of people who renew subscription