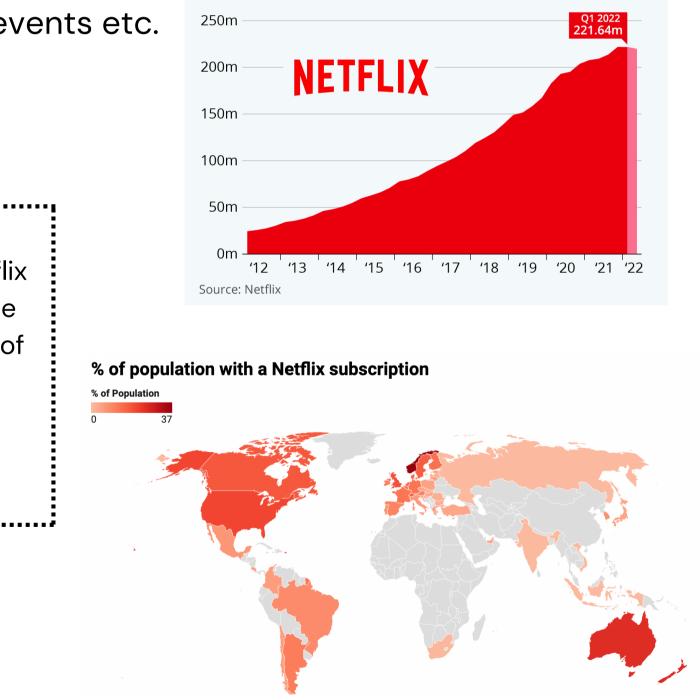

#### **Secondary Research**

Netflix has stated 4 reasons for Lower growth numbers:

- No control over uptake of connected TVs, adoption of On-demand entertainment and data costs
- There are 222 million paying households, however there over 100 million households sharing Netflix
- Tough competition from players like Disney, HBO, HULU, Prime etc.
- Macroeconomic factors like sluggish economy, inflation, geopolitical events etc.

## itertainment and data costs on households sharing Netflix