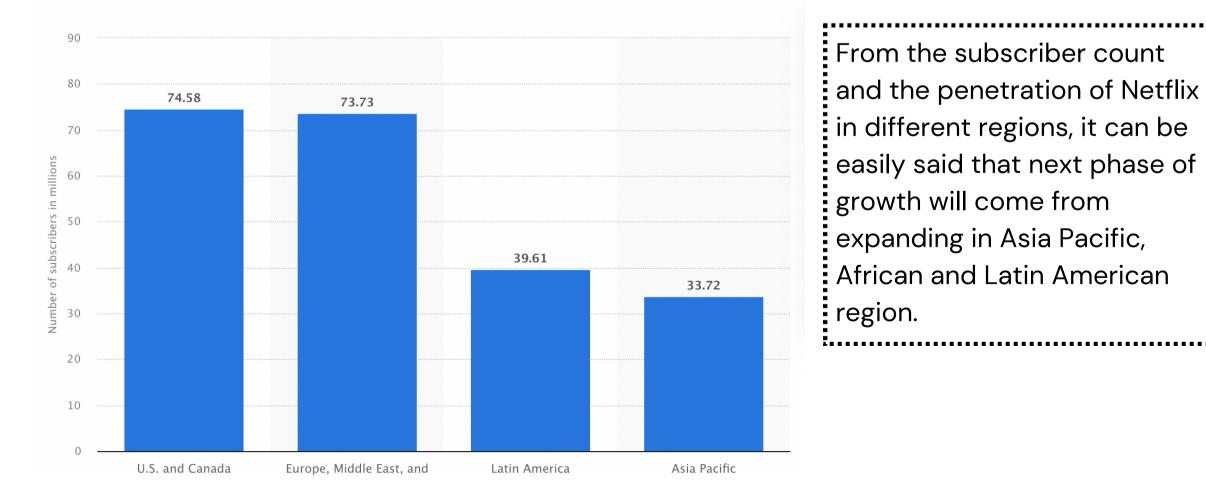

#### Netflix Subscribers in millions(Q1-2022)

#### **Secondary Research**

Netflix has stated 4 reasons for Lower growth numbers:

- No control over uptake of connected TVs, adoption of On-demand entertainment and data costs
- There are 222 million paying households, however there over 100 million households sharing Netflix
- Tough competition from players like Disney, HBO, HULU, Prime etc.
- Macroeconomic factors like sluggish economy, inflation, geopolitical events etc.